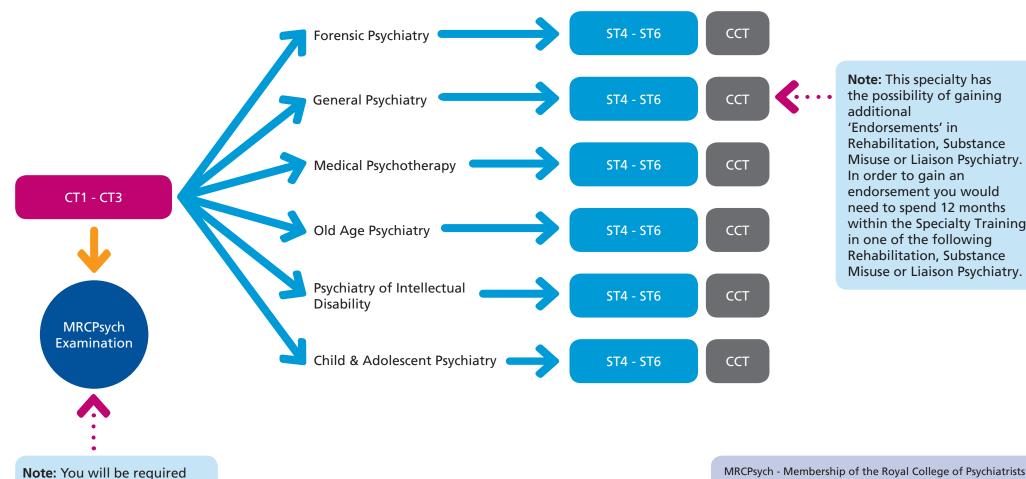

to pass the MRCPsych

into Specialty Training.

examination in order to enter

## Psychiatry training pathways (Royal College of Psychiatrists - RCPsych)

This information is correct at the time of writing. Training pathways are subject to change. Further details of training pathways are available from medical royal colleges or faculties. within the Specialty Training

MRCPsych - Membership of the Royal College of Psychiatrists **CT** - Core Training

- ST Specialty Training
- CCT Certificate of Completion of Training

Prior to starting your specialty training you need to have completed a medical degree followed by the two-year foundation programme or have equivalent competences prior to applying to CT/ST level.