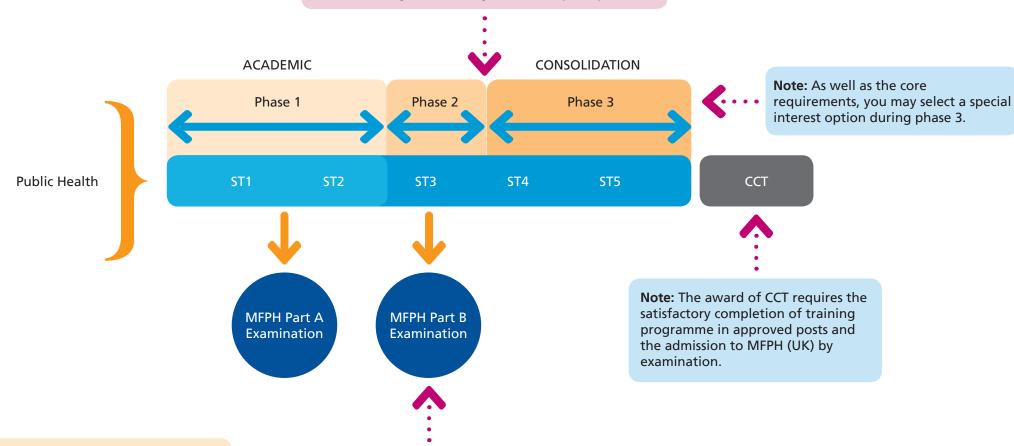

Time out of training for research leading to a PhD under the Walport initiative, or equivalent for other graduate entrants is taken after completion of phase 2 with re-entry after three years to complete phase 3.

MFPH - Membership of the Faculty of Public Health
OSPHE - Objective Structured Public Health Examinations
ST - Specialty Training
CCT - Certificate of Completion of Training

It is not necessary to hold a medical qualification to sit these examinations nor is it necessary to be enrolled on a training course.

**Note:** The part B examination is also called the Objective Structured Public Health Examinations (OSPHE).